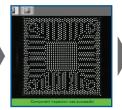

# Fuzion NPI – 100% first-pass yield

**Feeder Inspection** 

Fiducial Inspection

Pre-Placement Inspection

Component Teach

Component Inspection

Post-Placement Inspection

### Fastest time to market, highest yields

- Sequential process for complete board build
- Production-ready first piece
- Dynamic Editing No taped boards needed, no waste
- Simple, menu-driven process
- Get into production quickly, efficiently, and effectively
- Reduce scrap and repair costs