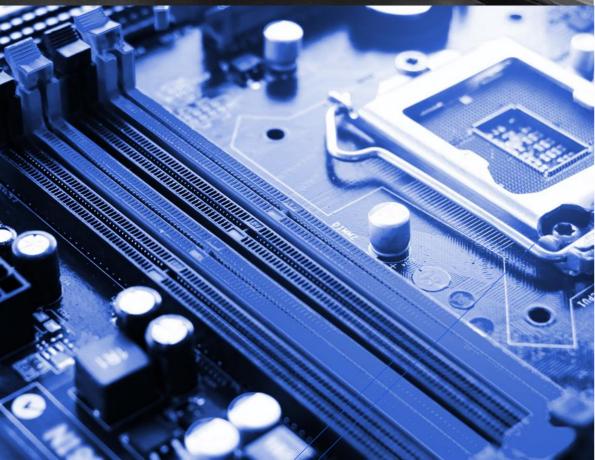

## SERVER ODD-FORM

DIMM, XL BNGAs, Press-fit connectors, Pin-Through-Hole

### Challenges

- ROI for automation
- Wide component variety
- High-density pin inspection
- Varied component presentation

### **Universal Advantages**

- <2-year ROI; 27K cph per module</p>
- 14 unique grippers/nozzles, 10kg force; industry-fastest DDR DIMM socket & press-fit placer
- 08004–150mm square & 25mm tall
- Comprehensive feeding (radial, tape, tube, tray, bowl)